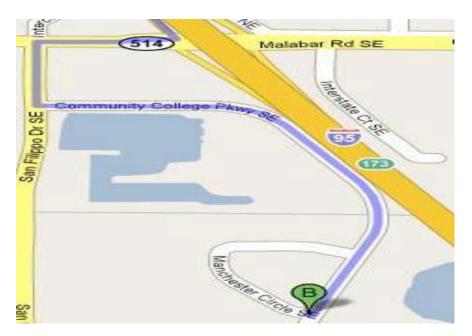

## No Car or Driver will be registered after 9:45 am

Driving directions to the

Eastern Florida State College Palm Bay track:

From I-95 take exit 173, Malabar Rd. SE, head west and turn left first traffic light after I-95 overpass. Turn left at first opportunity and drive around the EFSC parking lot. Driving course will be on your right.