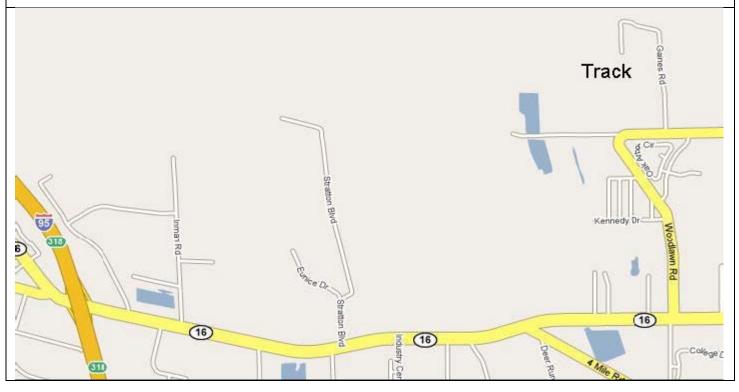

#### No Car or Driver will be registered after 8:45 am

Driving directions to the First Coast Technical Institute track:

From I-95 take exit 318, This will be State Road 16

From the North turn Left (East) under the interstate

From the South turn Right (East)

Stay on Hwy 16 (East) for about 2.9 miles

Turn Left (North) onto Woodlawn Road. At the Florida Highway Patrol Station.

WoodlawnRoad is a small intersection; it now has a traffic light

Best bet for hotels will be St Augustine hotels at the I-95 / SR-16 interchange.