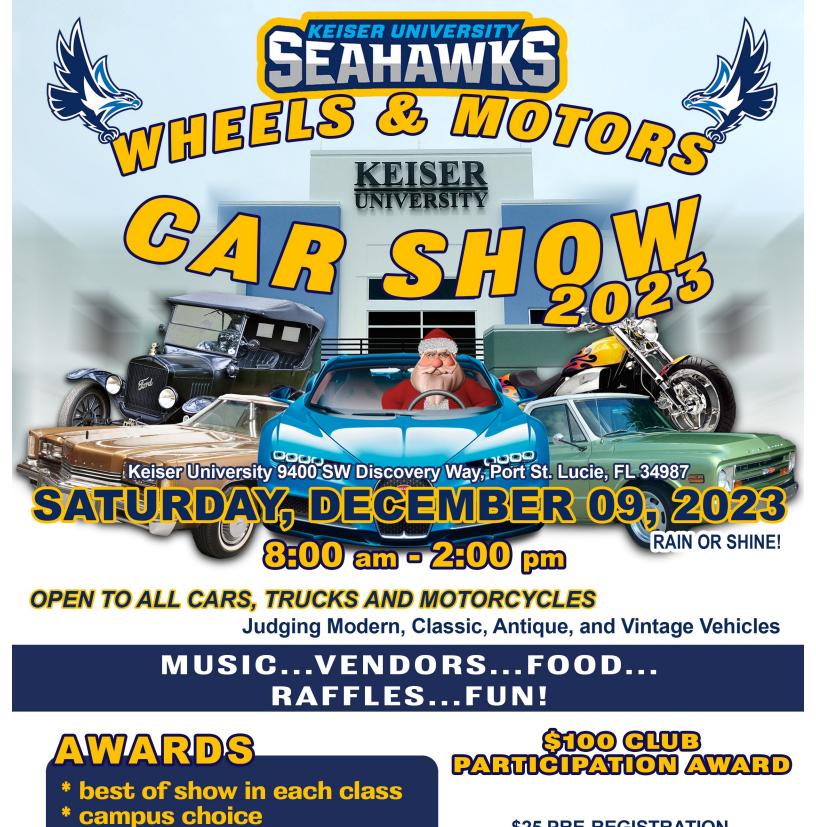

## **Wheels and Motors 2023**

PRESENTED BY KEISER UNIVERSITY 9400 SW DISCOVERY WAY, PORT SAINT LUCIE, FL 34987 Saturday, December 09, 2023 8:00 a.m.--2:00 p.m. Rain or Shine!

Register Online via link or QR Code: https://kupsl.tiny.us/CarShow