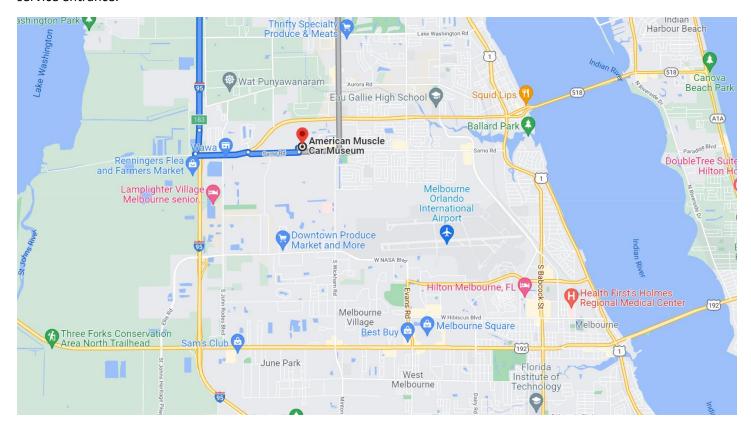

## Directions to American Muscle Car Museum 3500 Sarno Road, Melbourne, FL 32934

The Museum itself will not be open this weekend for viewing.

From I-95, take exit 183 toward FL-518/Melbourne/Indian Harbor Beach. Turn East onto FL-518 aka West Eau Gallie Blvd (signs for Dog Track/Melbourne/Beaches). Turn right at the fork onto Sarno Rd. You will drive by the main Museum entrance and then turn left into the Dog Track entrance just past the museum, and then turn left into the Museum service entrance.